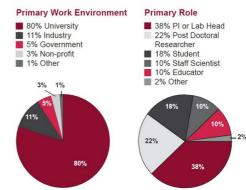

y or cancel the exhibition if unforeseen circumstances occur. In the event of a cancellation, the organizers will reimburse the exhibitor.

#### - From the exhibitor:

In the event that the exhibitor chooses to withdraw from the conference, the exhibitor must notify the organizers in writing.

- Reimbursement for cancellations:
- . For cancellations before February 1, 2015 100% of the total amount will be reimbursed.
- . For cancellations after February 1, 2015 No reimbursement will be made.

#### **Commercial Exhibition**

• Move in: Tuesday, 21st July 2015 11:00h to 17:00h

• Exhibit Hours: Tuesday, 22<sup>nd</sup> -Friday 24<sup>th</sup> July 2015 09:00h to 18:30h Saturday, 25<sup>th</sup> July 2015 08:30h to 13:00h

· Move out: Saturday, 25<sup>th</sup> July 2015 Starting from 13:00h



RÓTULO

### **EXHIBITION FLOOR MAP**





#### JULY 22 -25, 2015 FIRA DE BARCELONA - MONTJUÏC

#### **BOOTH RESERVATION FORM**

Please fill in this form and send it to BARCELÓ CONGRESOS – protein2015@barcelocongresos.com Phone: +34 93 882 38 78

|                                                            | 11101101. 13173 002 30 70