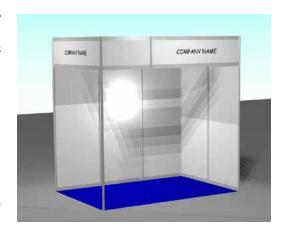

Modular booth consisting of:

- . Aluminum structure, Octanorm system.
- . Boards in white melamine.
- . Height: 248 cm
- . Carpet, sticked on the floor with double-sided tape.
- . Fascia board, 22cm high, all along the booth.
- . Name of the company with standard writing in black vinyl 12cm high, with a maximum of 20 letters by stand.
- . Lighting with orientable halogen spotlights (100W per each 2sqm of surface).
- . Electricity: 2.200W fuse box (includes one socket)
- . One table and two chairs.

### **Special rates are offered to SME and R&D Centers**

- 1 Booth for R&D (4sqm) = 800 € + 21% VAT
- 1 Booth for SME (4sqm) = 800 € + 21% VAT

The price includes the following:

- . Access to the Industrial Workshop on Tuesday, September 17th and access to B2B and C2B meetings during the symposium.
- . One Exhibitor pass with access to coffee breaks and Welcome Reception.
- . Modular booth consisting of:
  - . Aluminum structure, Octanorm system.
  - . Boards in white melamine.
  - . Height: 248 cm
  - . Carpet, sticked on the floor with double-sided tape.
  - . Fascia board, 22cm high, all along the booth.
  - . Name of the company with standard writing in black vinyl 12cm high, with a maximum of 20 letters by stand.

- . Lighting with orientable halogen spotlights (100W per each 2sqm of surface).
- . Electricity: 2.200W fuse box (includes one socket)
- . One table and one chair.

Additional exhibitor's passes are available at 200 € per pass.