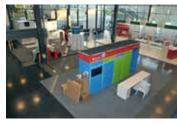

#### **Commercial Exhibition**

- . 1500 m2 for commercial exhibition and poster presentations.
- . Auditorium with a capacity of over 1600 attendees.
- . Breakout rooms
- . Lunch area and cafeteria